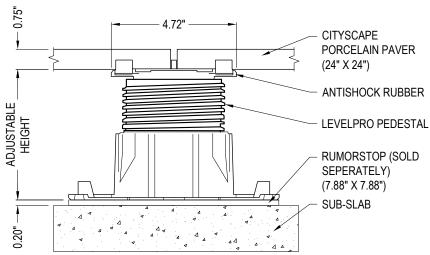

CITYSCAPE ARCHITECTURAL PRODUCTS
P.O BOX 105
DEVAULT, PA 19432
PHONE: (833) 888-0986

www.cityscapeproducts.com

SELECT DESIRED MODEL (ADJUSTABLE HEIGHT)

☐ LP401 (1" - 1.125")

☐ LP402 (1.125" - 1.5")

☐ LP403 (1.5" - 2")

☐ LP404 (2" - 3")

☐ LP405 (3" - 5")

SECTION VIEW
LEVELPRO PEDESTAL WITH
RUMOR STOP INSTALLATION

## **SPECIFICATIONS**

MATERIAL: 80% POLYPROPYLENE AND 20% TALC WEIGHT CAPACITY: 2,204 LBS / PEDESTAL