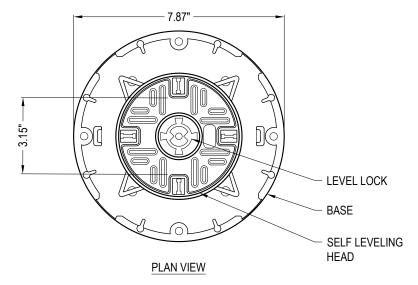

CITYSCAPE ARCHITECTURAL PRODUCTS
P.O BOX 105
DEVAULT, PA 19432
PHONE: (833) 888-0986

www.cityscapeproducts.com

SELECT DESIRED MODEL (ADJUSTABLE HEIGHT)

☐ LP401 (1" - 1.125")

☐ LP402 (1.125" - 1.5")

☐ LP403 (1.5" - 2")

☐ LP404 (2" - 3")

☐ LP405 (3" - 5")

SECTION VIEW
LEVELPRO PEDESTAL WITH
RUMOR STOP INSTALLATION